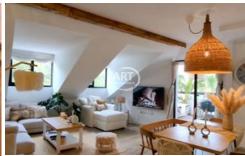

## MAGNIFICENT DUPLEX PENTHOUSE WITH TERRACE IN L'ELIANA

**REF: 1291** 

SALE 367.000€

2 ROOMS 🍃 2 BATHROOMS 🔳 100 M² BUILT

CONSTRUCTION YEAR: 2020 🕂 ORIENTATION: SUR 🕮 ENERGY CERTIFICATE: D

## **Features**

- Air conditioner
- ✓ Natural gas
- Community garage
- Built-in wardrobes
- Kitchen office
- Elevator

- Parquet
- Balcony

Terrace

Stoneware / Ceramic